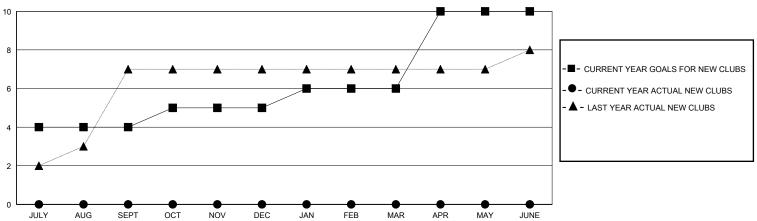

## District 322 E

GMT: **LOCATION INDIA GMT CA** 

| Clubs                 |               |           |               | Members               |                       |                         |                                                    |
|-----------------------|---------------|-----------|---------------|-----------------------|-----------------------|-------------------------|----------------------------------------------------|
| RESULTS FOR 2024-2025 |               |           |               | RESULTS FOR 2024-2025 |                       |                         |                                                    |
| QUARTER               | NEW CLUB GOAL | NEW CLUBS | DROPPED CLUBS | QUARTER MEMBI         | ER GROWTH NET<br>GOAL | MEMBER GROWTH<br>ACTUAL | DROPPED<br>MEMBERS ACTUAL<br>(including transfers) |
| JULY/AUG/SEPT         | 4             | 0         | 0             | JULY/AUG/SEPT         | 50                    | 110                     | 71                                                 |
| OCT/NOV/DEC           | 1             | 0         | 0             | OCT/NOV/DEC           | 80                    | 0                       | 17                                                 |
| JAN/FEB/MAR           | 1             | 0         | 0             | JAN/FEB/MAR           | 70                    | 0                       | 0                                                  |
| APR/MAY/JUNE          | 4             | 0         | 0             | APR/MAY/JUNE          | 0                     | 0                       | 0                                                  |