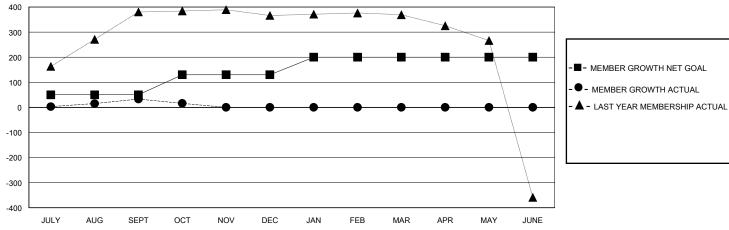

## District 322 E

GMT: **LOCATION INDIA GMT CA** 

| Clubs                 |               |           |               | Members               |                       |                         |                                                    |
|-----------------------|---------------|-----------|---------------|-----------------------|-----------------------|-------------------------|----------------------------------------------------|
| RESULTS FOR 2024-2025 |               |           |               | RESULTS FOR 2024-2025 |                       |                         |                                                    |
| QUARTER               | NEW CLUB GOAL | NEW CLUBS | DROPPED CLUBS | QUARTER MEMBI         | ER GROWTH NET<br>GOAL | MEMBER GROWTH<br>ACTUAL | DROPPED<br>MEMBERS ACTUAL<br>(including transfers) |
| JULY/AUG/SEPT         | 4             | 0         | 0             | JULY/AUG/SEPT         | 50                    | 110                     | 71                                                 |
| OCT/NOV/DEC           | 1             | 0         | 0             | OCT/NOV/DEC           | 80                    | 0                       | 17                                                 |
| JAN/FEB/MAR           | 1             | 0         | 0             | JAN/FEB/MAR           | 70                    | 0                       | 0                                                  |
| APR/MAY/JUNE          | 4             | 0         | 0             | APR/MAY/JUNE          | 0                     | 0                       | 0                                                  |